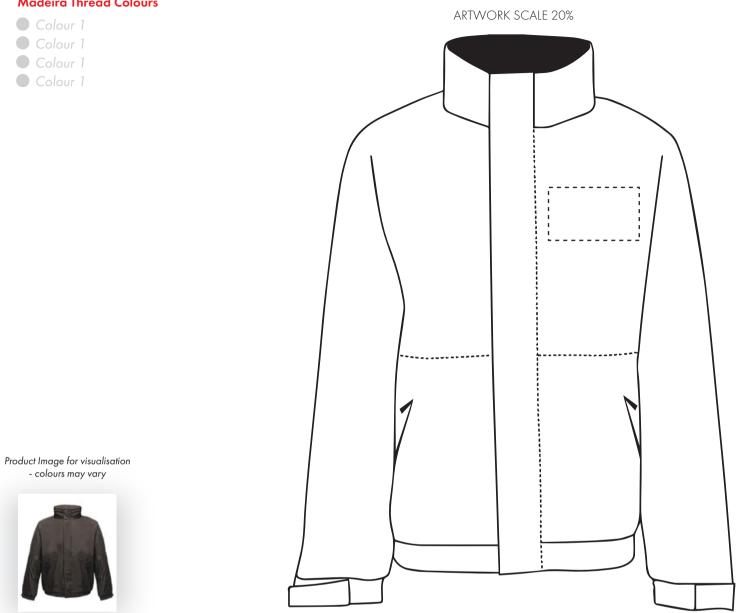

# **Madeira Thread Colours**

### Madeira Thread Colours

The dashed line is to demonstrate print area and will not appear on your printed item

To proceed, please approve visual via the online system.

- 2. Once printed, artwork cannot be amended, mistakes must be rectified at visual stage.
- 3. Claims for faulty goods will be honoured, only if the goods are returned to us. We will not issue credits/refunds for items that have been distributed. Please ensure that goods are satisfactory before distribution
- 4. We are not responsible for delays during transit.