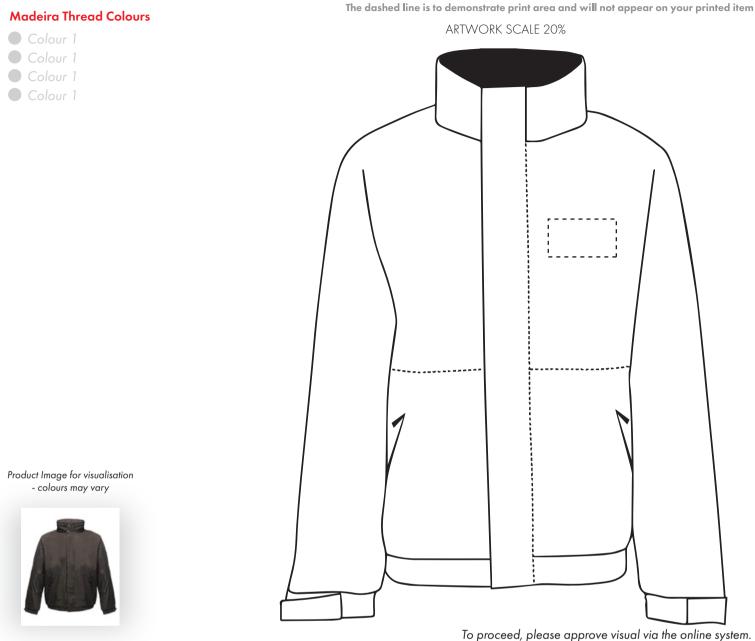

# **Madeira Thread Colours**

### Madeira Thread Colours

The dashed line is to demonstrate print area and will not appear on your printed item

To proceed, please approve visual via the online system.

- 2. Once printed, artwork cannot be amended, mistakes must be rectified at visual stage.
- 3. Claims for faulty goods will be honoured, only if the goods are returned to us. We will not issue credits/refunds for items that have been distributed. Please ensure that goods are satisfactory before distribution
- 4. We are not responsible for delays during transit.