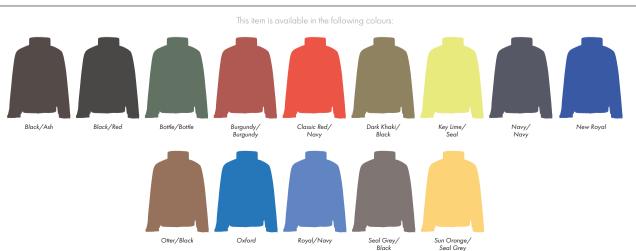

REGATTA JACKET LEFT BREAST EMBROIDERY Product and Artwork Proof Your Ref: Quantity: Product Code: JF0001 Our Ref: Version: 1 **Product Colour: PRINTING CONCERNS: PRINT MAY DISCOLOUR** PRODUCT INFO: DUE TO THE NATURE OF THE PRODUCT THE PRINT POSITION MAY VARY BY 2 - 3 MM