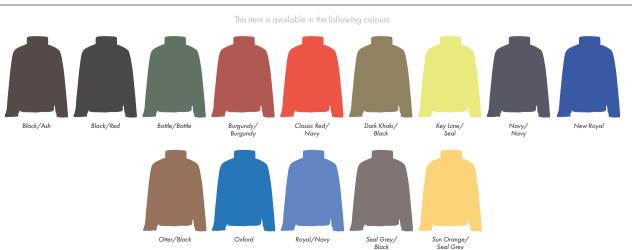

REGATTA JACKET LEFT BREAST EMBROIDERY Product and Artwork Proof Your Ref: Quantity: Product Code: JF0001 Our Ref: Version: 1 **Product Colour: PRINTING CONCERNS: PRINT MAY DISCOLOUR** PRODUCT INFO: DUE TO THE NATURE OF THE PRODUCT THE PRINT POSITION MAY VARY BY 2 - 3 MM